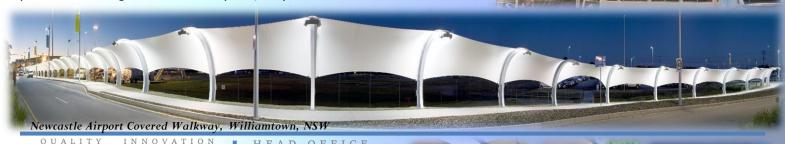

Barrel Vaults can be made to any size. Shade to Order has made them from 40m<sup>2</sup> right up to the internationally award winning structures at Raymond Terrace Bowling Club covering 4000m<sup>2</sup> and Newcastle Airport covered walkway 1000m<sup>2</sup>.