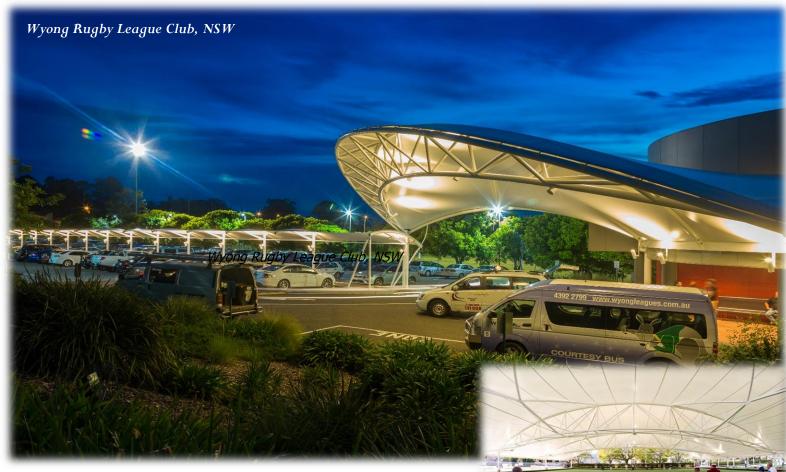

## BOTH FUNCTIONAL AND ATTRACTIVE

"Barrel Vault" structures are categorised by an arched profile usually formed by rolled structural steelwork.

The fabric is tensioned out over the steel and curves down between the rolled rafters. Barrel vaults are extremely versatile. They can attach to (or overlap) buildings, be fitted with heaters, lights and even drop down blinds to enclose the area.

Barrel Vaults can be made to any size. Shade to Order has made them from 40m<sup>2</sup> right up to the internationally award winning structures at Raymond Terrace Bowling Club covering 4000m<sup>2</sup> and Newcastle Airport covered walkway 1000m<sup>2</sup>.