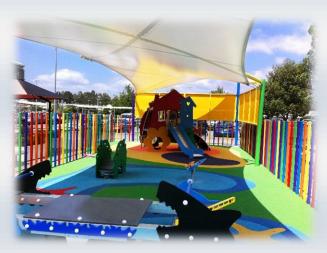

## **Playground Shade Structures**

Custom designed & tailored to your needs

CREATE THAT 'WOW' FACTOR WHILST PROVIDING A SAFE, HEALTHY & PROTECTED ENVIRONMENT FOR CHILDREN.

STAY COOL IN THE HEAT AND DRY IN THE RAIN. CHILDREN ARE FAR TO PRECIOUS TO PUT IN DANGER BY USING SUB STANDARD MATERIALS OR MANUFACTUERS.

WE ARE THE MULTI-AWARD WINNING TENSION SHADE STRUCTURE AND SHADE SAIL SPECIALISTS, WITH 38 YEARS EXPERIENCE.

OUR STRUCTURES ARE ENGINEERED AND WITHSTAND EXTREME WEATHER. WE DESIGN, MANUFACTURE AND INSTALL.

WE USE AN ARCHITECTURAL PVC WATERPROOF OR MESH FABRIC THAT IS FUSED TOGETHER NOT STITCHED.