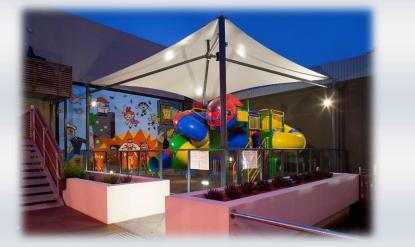

## **Playground Shade Structures**

Custom designed & tailored to your needs

CREATE THAT 'WOW' FACTOR WHILST PROVIDING A SAFE, HEALTHY & PROTECTED ENVIRONMENT FOR CHILDREN.

STAY COOL IN THE HEAT AND DRY IN THE RAIN. CHILDREN ARE FAR TO PRECIOUS TO PUT IN DANGER BY USING SUB STANDARD MATERIALS OR MANUFACTUERS.

WE ARE THE MULTI-AWARD WINNING TENSION SHADE STRUCTURE AND SHADE SAIL SPECIALISTS, WITH 38 YEARS EXPERIENCE.

OUR STRUCTURES ARE ENGINEERED AND WITHSTAND EXTREME WEATHER. WE DESIGN, MANUFACTURE AND INSTALL.

WE USE AN ARCHITECTURAL PVC WATERPROOF OR MESH FABRIC THAT IS FUSED TOGETHER NOT STITCHED.